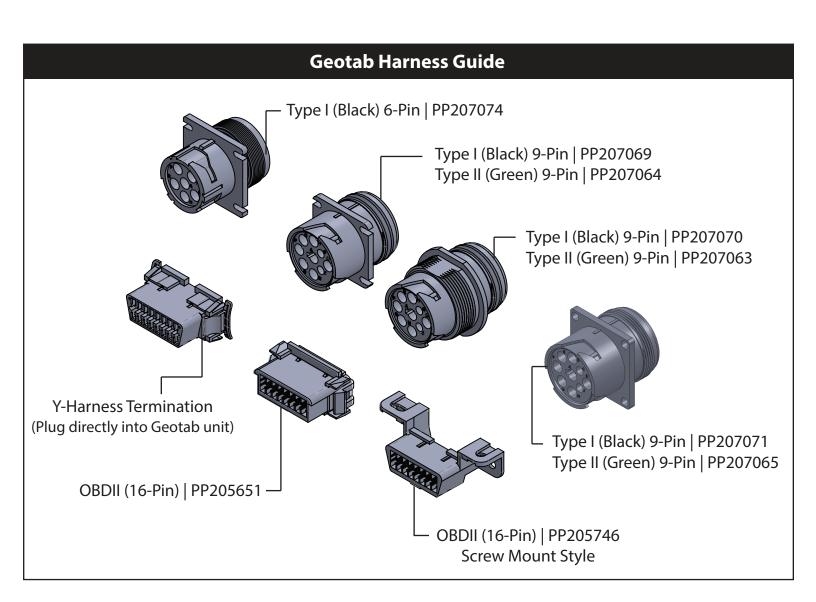

| Geotab Harness Guide                         |                                                                           |                                 |                                               |                                                                    |                                                          |
|----------------------------------------------|---------------------------------------------------------------------------|---------------------------------|-----------------------------------------------|--------------------------------------------------------------------|----------------------------------------------------------|
| Truck                                        | Year of                                                                   | Model                           | Engine                                        | Diagnostic                                                         | Part Number                                              |
| Manufacturer                                 | Manufacture                                                               |                                 | Type                                          | Connector                                                          | Harness Only                                             |
| Freightliner                                 | 2005 & older                                                              | All                             | All                                           | 6-pin                                                              | PP207074                                                 |
| Freightliner                                 | 2006 -2015                                                                | All                             | All                                           | 9-pin                                                              | PP207069                                                 |
| Freightliner                                 | 2015 & newer*                                                             | All                             | All Diesel                                    | 9-pin Type II (green)                                              | PP207064                                                 |
| Kenworth                                     | 2005 & older                                                              | All                             | All                                           | 6-pin                                                              | PP207074                                                 |
| Kenworth                                     | 2005 & newer                                                              | All                             | All                                           | 9-pin                                                              | PP207069                                                 |
| Kenworth                                     | 2010 - 2015                                                               | All                             | All                                           | 9-pin w/ adapter                                                   | PP207070                                                 |
| Kenworth                                     | 2015 & newer*                                                             | All                             | All Diesel                                    | 9-pin Type II (green)                                              | PP207063                                                 |
| Peterbilt                                    | 2005 & older                                                              | Ali                             | All                                           | 6-pin                                                              | PP207074                                                 |
| Peterbilt                                    | 2006 - 2009                                                               | Ali                             | All                                           | 9-pin                                                              | PP207069                                                 |
| Peterbilt                                    | 2010 - 2015                                                               | Ali                             | All                                           | 9-pin w/ adapter                                                   | PP207070                                                 |
| Peterbilt                                    | 2015 & newer*                                                             | Ali                             | All Diesel                                    | 9-pin Type II (green)                                              | PP207063                                                 |
| International                                | 2006 & older                                                              | AII                             | Cummins                                       | 6-pin                                                              | PP207074                                                 |
| International                                | 2006 - 2015                                                               | AII                             | Cummins                                       | 9-pin                                                              | PP207069                                                 |
| International                                | 2005 & older                                                              | AII                             | CAT                                           | 6-pin                                                              | PP207074                                                 |
| International                                | 2005 - 2014                                                               | AII                             | CAT                                           | 9-pin                                                              | PP207069                                                 |
| International                                | **                                                                        | AII                             | All                                           | 9-pin (non Deutsch)                                                | PP207071                                                 |
| International                                | 2015 & newer*                                                             | AII                             | All Diesel                                    | 9-pin Type II (green)                                              | PP207065                                                 |
| Volvo                                        | 2000 & older                                                              | All                             | Volvo                                         | 6-pin                                                              | PP207074                                                 |
| Volvo                                        | 2001-2013                                                                 | All                             | Volvo                                         | 9-pin                                                              | PP207069                                                 |
| Volvo                                        | 2013 & newer                                                              | All                             | Volvo                                         | OBDII (16-pin)                                                     | PP205651                                                 |
| Volvo                                        | 2006 - 2016                                                               | All                             | Cummins                                       | 9-pin                                                              | PP207069                                                 |
| Volvo                                        | 2016 & newer*                                                             | All                             | Cummins                                       | 9-pin Type II (green)                                              | PP207064                                                 |
| Mack<br>Mack<br>Mack<br>Mack<br>Mack<br>Mack | 2000 & older<br>2001-2014<br>2014 & newer<br>2006 - 2016<br>2016 & newer* | AII<br>AII<br>AII<br>AII<br>AII | Volvo<br>Volvo<br>Volvo<br>Cummins<br>Cummins | 6-pin<br>9-pin<br>OBDII (16-pin)<br>9-pin<br>9-pin Type II (green) | PP207074<br>PP207069<br>PP205651<br>PP207069<br>PP207064 |
| Western Star                                 | 2010 - 2015                                                               | All                             | All Diesel                                    | 9-pin                                                              | PP207069                                                 |
| Western Star                                 | 2015 & newer*                                                             | All                             | All Diesel                                    | 9-pin Type II (green)                                              | PP207064                                                 |